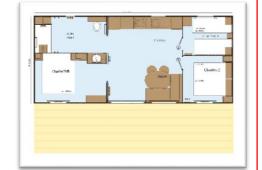

#### Accommodation

Interior: 41m²

Terrace: m² access for wheelchair

Plot with grass

Pets allowed for free

6 persons

• 2 car park space

## Room 1 (reachable with wheelchair)

#### Room 2

- 2 single beds 80x190
- Storage space
- Heater

# Room 3

- 2 single beds 80x190 (included 1 trundle)
- Storage space
- Heater

### Bathroom

- Italian shower
- Washbasin
- Toilets
- Heater