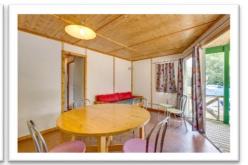

# Large Jersey Chalet

3 bedrooms – 6/8 persons



## Accommodation

Interior: 47m<sup>2</sup> Terrace: 13m<sup>2</sup>

Plot with grass

Pets allowed for free

6/8 persons

• 2 car park spaces



## Living room

- Fold-out sofa
- Table with chairs
- Heater



#### Kitchen

- Dishes for 8 people
- Kitchen utensil
- Sink
- 4 burner stove
- Coffemaker
- Kettle
- Microwaves
- Fridge
- Dishwasher



#### Room 1

- Double bed 140 x 190
- Wardrobe and storage space
- Heater









#### Room 2

- 2 single beds
- Washbasin
- Storage space
- Heater



## Room 3

- 2 single beds
- Storage space
- Heater



#### Exterior

- Covered terrace
- Table and chairs
- Barbecue
- Drying rack
- 2 sunloungers



#### **Bathroom**

- Shower
- Washbasin
- Separate toilets
- Heater



#### Included

- **Pillows**
- **Pillowcases**
- Duvets



## Paying services

- Sheets
- Towels
- Final cleaning
- Baby kit (cot and high-chair)
- Extra car
- Filled fridge 2/4 p or 6/8p