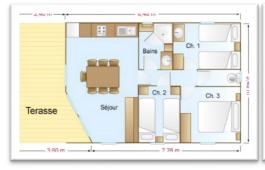

## Accommodation

Interior: 47m<sup>2</sup> Terrace: 13m<sup>2</sup>

Plot with grass

Pets allowed for free

6/8 persons

• 2 car park spaces

#### Room 1

- Double bed 140 x 190
- Wardrobe and storage space
- Heater

#### Room 2

- 2 single beds
- Washbasin
- Storage space
- Heater

## Room 3

- 2 single beds
- Storage space
- Heater

#### **Bathroom**

- Shower
- Washbasin
- Separate toilets
- Heater