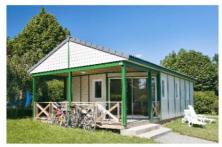

# Large Jersey Chalet

3 bedrooms – 6/8 persons

## Accommodation

Interior: 47m<sup>2</sup> Terrace: 13m<sup>2</sup>

Plot with grass

Pets allowed for free

6/8 persons

• 2 car park spaces

#### Exterior

- Covered terrace
- Table and chairs
- Barbecue
- Drying rack
- 2 sunloungers