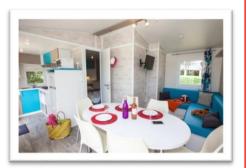

# Living Room

- Sofa
- TV
- Table with chairs
- Heater

#### Kitchen

- Dishes for 6 persons
- Ustensiles de cuisine
- Sink
- 4 burner stove
- Coffemaker
- Kettle
- Microwaves
- Fridge
- Toaster
- Dishwasher