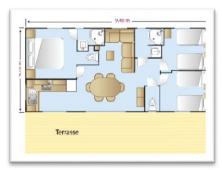

## Accommodation

Interior: 39m²Terrace: 27m²

- Plot with grass
- Pets allowed for free
- 6 persons
- 2 car park spaces

# Living Room

- Sofa
- TV
- Table with chairs
- Heater

#### Kitchen

- Dishes for 6 persons
- Ustensiles de cuisine
- Sink
- 4 burner stove
- Coffemaker
- Kettle
- Microwaves
- Fridge
- Toaster
- Dishwasher

#### Room 1

- Double bed 160 x 200
- Wardrobe and storage space
- Shower
- Washbasin
- Toilets

### Room 2

- 2 single beds
- Storage space
- heater

## Room 3

- 2 single beds
- Storage space
- Heatere

## **Bathroom**

- Shower
- Washbasin
- Separate toilets
- Heater

### Exterior

- Covered terrace
- Table and chairs
- Barbecue
- Drying rack
- 2 sunloungers