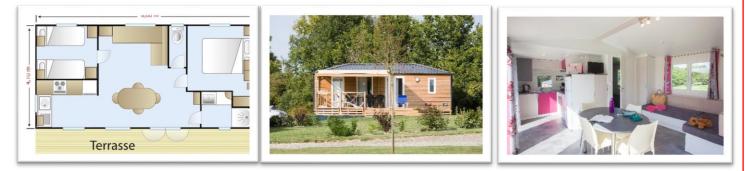

# Accommodation

- Interior : 35m<sup>2</sup>
- Terrace : 12m<sup>2</sup>
- Plot with grass
- Pets allowed for free
- 4 persons
- 1 car park space

#### Living Room

- Sofa
- ΤV
- Table with chairs
- Heater

#### Kitchen

- Dishes for 4 persons
- Kitchen utensil
- Sink •
- 4 burner stove
- Coffeemaker
- Kettle
- Microwaves
- Fridge
- Toaster
- Dishwasher •

- Room 1
  - Double bed 160 x 200
  - Wardrobe and storage space •

#### 2 bedrooms – 4 persons

## Room 2

- 2 single beds
- Storage space
- Heater

## Bathroom

- Shower
- Sink
- Separate toilets
- Heater

### Exterior

- Covered terrace
- Table and chairs
- Barbecue
- Drying rack
- 2 sunloungers •