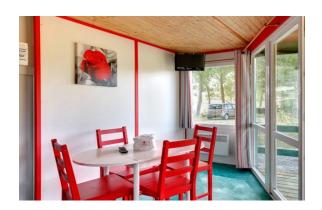

#### **Arrangement**

Surface = 28m<sup>2</sup> + covered terrace 17 m<sup>2</sup>

Plot 150m<sup>2</sup> park space

Living with sofa, television, kitchen with cupboards, table, crockery and cutlery for 4.