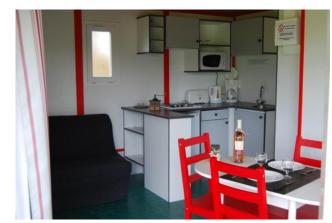

#### **Arrangement**

Surface = 28m<sup>2</sup> + covered terrace 17 m<sup>2</sup>

Plot 150m<sup>2</sup> park space

Living with sofa, television, kitchen with cupboards, table, crockery and cutlery for 4.

Sink, water heater, hob with 2 burners, refrigerator, microwave grill, coffee maker, toaster, kettle dishes.

1 bedroom with a double bed 140×190, wardrobe, storage.

1 bedroom for the children with 2 separates beds 80×190 and 2 storages.

Bathroom with shower, washbasin and toilet.

Covered terrace, wooden garden furniture, parasol, 2 sun loungers and BBQ

Duvets and pillows are provided

Cleaning kit

Clothes horse

Electric heating: living, bathroom, children's room.