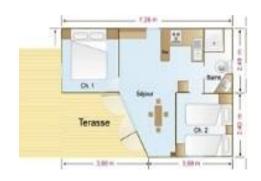

#### **Arrangement**

Surface = 28m<sup>2</sup> + covered terrace 17 m<sup>2</sup>

Plot 150m<sup>2</sup> park space

Living with sofa, television, kitchen with cupboards, table, crockery and cutlery for 4.

Sink, water heater, hob with 2 burners, refrigerator, microwave grill, coffee maker, toaster, kettle dishes.

1 bedroom with a double bed 140×190, wardrobe, storage.

1 bedroom for the children with 2 separates beds 80×190 and 2 storages.

Bathroom with shower, washbasin and toilet.

Covered terrace, wooden garden furniture, parasol, 2 sun loungers and BBQ

Duvets and pillows are provided

Cleaning kit

Clothes horse

Electric heating: living, bathroom, children's room.