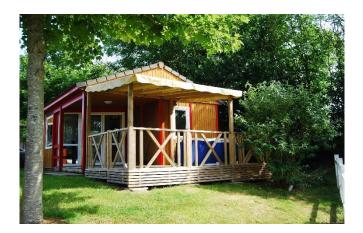

# Jersey Chalet

#### **Arrangement**

Surface = 28m<sup>2</sup> + covered terrace 17 m<sup>2</sup>

Plot 150m<sup>2</sup> park space

Living with sofa, television, kitchen with cupboards, table, crockery and cutlery for 4.