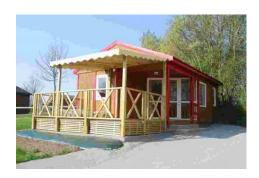

# Jersey Chalet

#### **Arrangement**

Surface = 28m<sup>2</sup> + covered terrace 17 m<sup>2</sup>

Plot 150m<sup>2</sup> park space

Living with sofa, television, kitchen with cupboards, table, crockery and cutlery for 4.