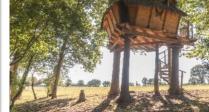

# **Butterfly Treehouse**

2/3 persons (from 2 years old)

#### Accommodation

- Height: 4 meters
- Are: 14m² (terrace included)
- 2/3 persons
- 1 car park space
- Access with spiral staircase
- Dry toilets
- No water
- No electricity
- No heater

## The « extras » of **TIT** Butterfly treehouse

- Height: 4 meters
- View of the sunset
- Away from prying eyes
- Panoramic view on the coutryside